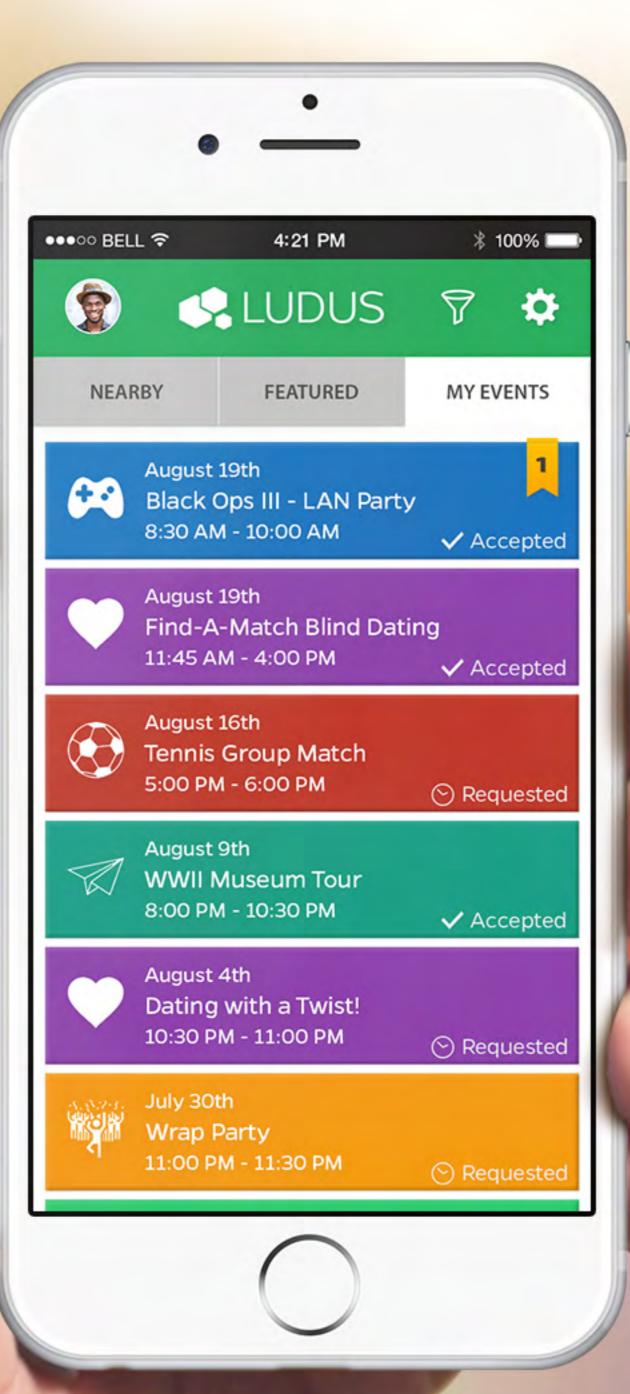

|
| Sign up!                   |  |
| Already a member? Sign in! |  |
|                            |  |
|                            |  |
|                            |  |
|                            |  |

### Sign Up Screen

#### LUDUS

4:21 PM

\* 100% 📖

●●●○○ BELL 穼

#### Forgot your password?

Don't worry, it happens to the best of us! Simply enter your e-mail below to receive your password recovery instructions:



#### **Recover account**

Sign Up!

<u>Sign In</u>

### Forgot Password Screen



#### Profile Screen

#### LUDUS

4:21 PM

\* 100% 📖

#### Success!

Your password has been reset! Check your e-mail to find your account recovery link and set your new password.

<u>Sign In</u>

●●●○○ BELL 穼

Sign Up!

### Password Reset Screen



#### Featured Screen



#### Nearby Screen



#### My Events Screen



#### Event Screen



### Event Report Popup



### Event Report Popup nput



#### Event Screen (Admin)



#### Event Settings (Private)



### Event Settings (Public)





### View Nembers



### View Pending Screen



### Group Chat Screen



### Event Filter Screen



#### Profile Screen



### Stranger Profile Screen



Use GPS Set your location automatically.



Choose location Set your location manually.

Color Schemes Choose a personalized color scheme!

Social Networks Manage social networks.

#### Settings Screen

|                                 | 4:21 PM           | * 100% 💷   |  |
|---------------------------------|-------------------|------------|--|
| <b>&lt;</b> (                   | S LUDUS           | 5 🌣        |  |
| FILTERS