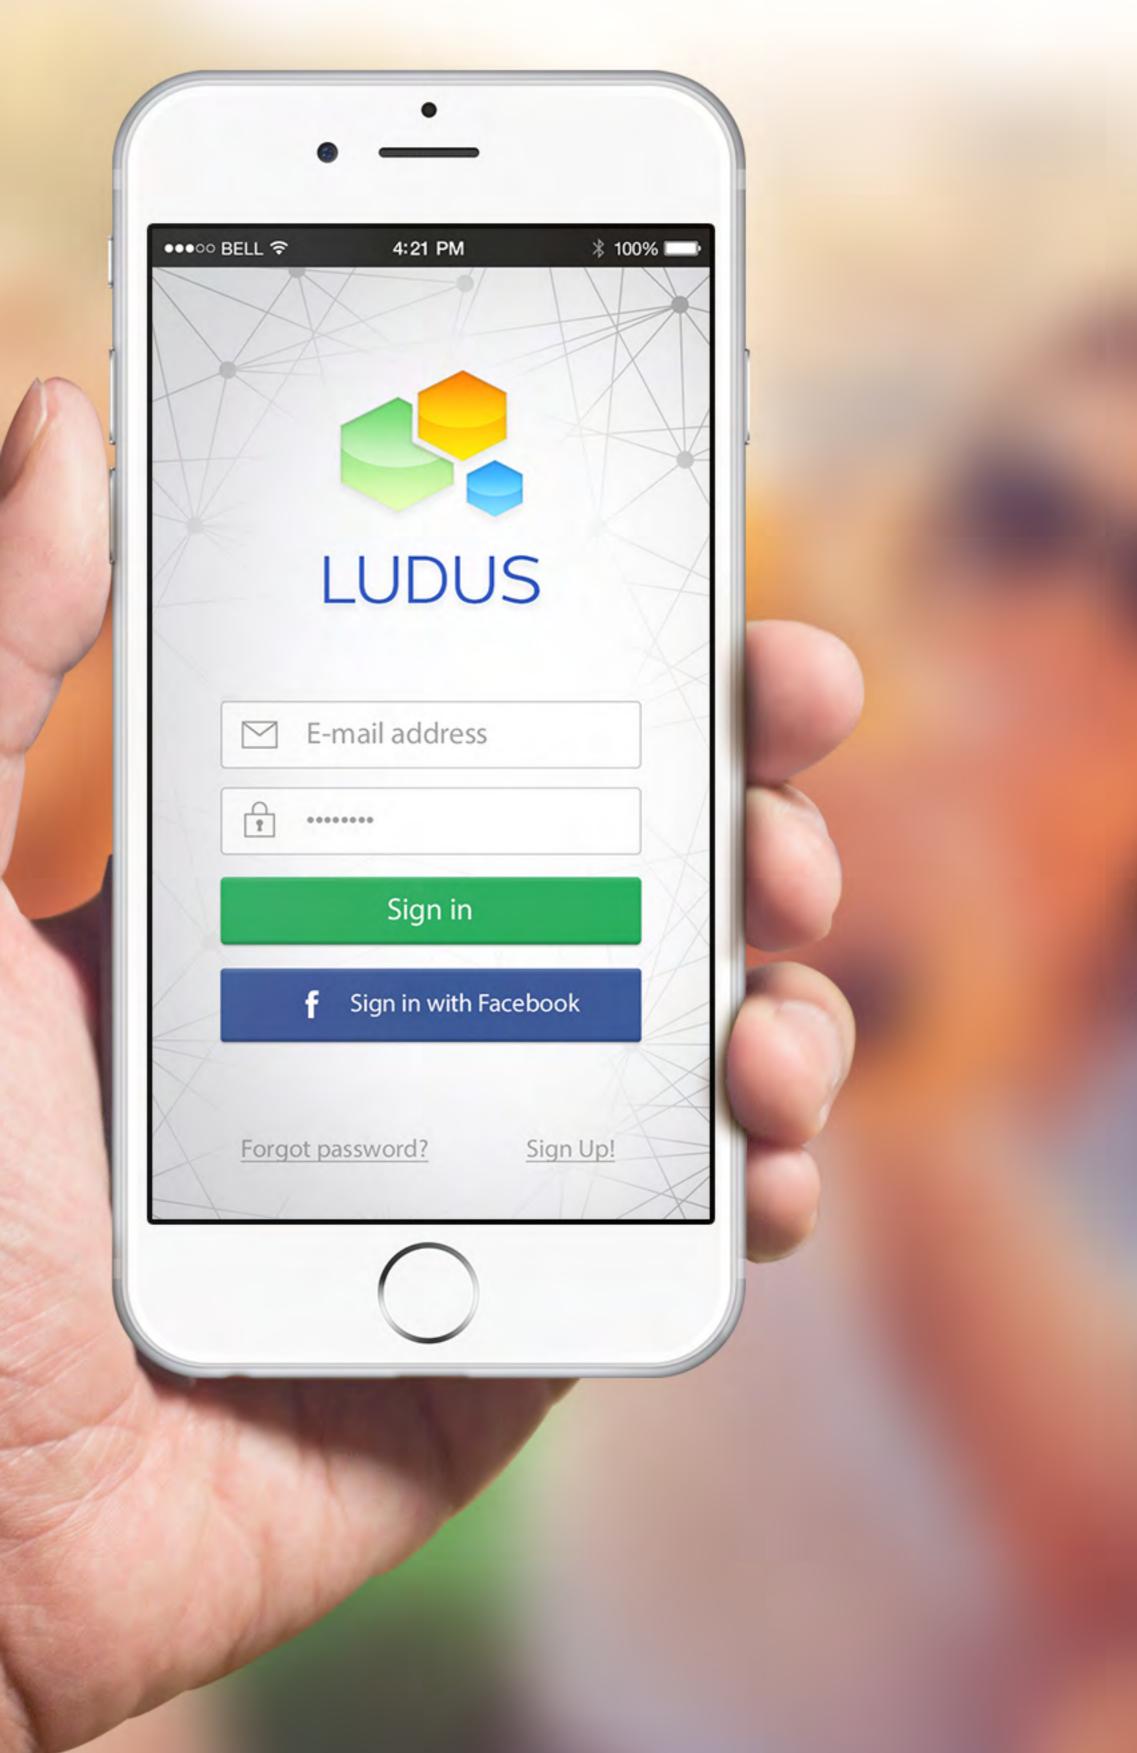

#### Launch Screen



#### Home Screen



#### Login Screen



#### Featured Screen

| •00 BELL ? 4:21 PM \$ 100% |  |
|----------------------------|--|
|                            |  |
| LUDUS                      |  |
| First name Last name       |  |
| E-mail address             |  |
| Password                   |  |
| Confirm password           |  |
| Gender Date of birth       |  |
| Sign up!                   |  |
| Already a member? Sign in! |  |
|                            |  |
|                            |  |
|                            |  |
|                            |  |

### Sign Up Screen

#### LUDUS

4:21 PM

\* 100% 📖

●●●○○ BELL 穼

#### Forgot your password?

Don't worry, it happens to the best of us! Simply enter your e-mail below to receive your password recovery instructions:



#### **Recover account**