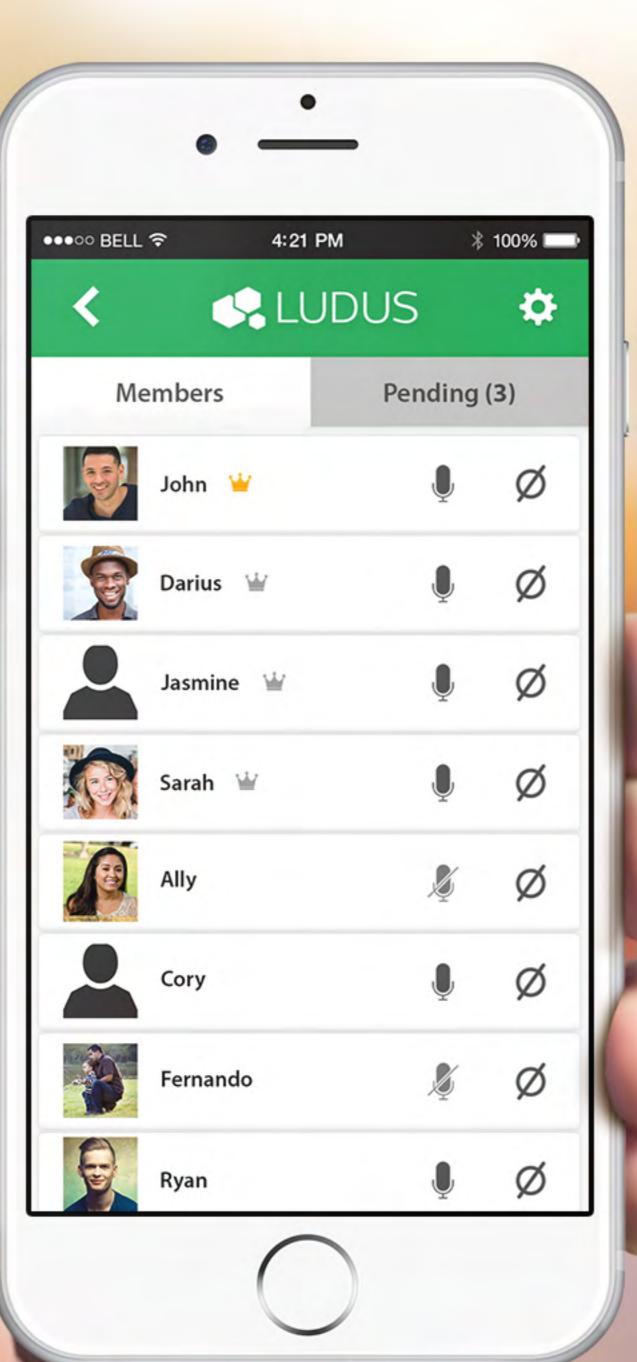

|  |

### Sign Up Screen

#### LUDUS

4:21 PM

\* 100% 📖

●●●○○ BELL 穼

#### Forgot your password?

Don't worry, it happens to the best of us! Simply enter your e-mail below to receive your password recovery instructions:



#### **Recover account**

Sign Up!

<u>Sign In</u>

### Forgot Password Screen



#### Profile Screen

#### LUDUS

4:21 PM

\* 100% 📖

#### Success!

Your password has been reset! Check your e-mail to find your account recovery link and set your new password.

<u>Sign In</u>

●●●○○ BELL 穼

Sign Up!

### Password Reset Screen



#### Featured Screen



#### Nearby Screen



#### My Events Screen



#### Event Screen



### Event Report Popup



### Event Report Popup nput



#### Event Screen (Admin)



#### Event Settings (Private)



### Event Settings (Public)





### View Nembers



### View Pending Screen



### Group Chat Screen



### Event Filter Screen



#### Profile Screen



### Stranger Profile Screen



Use GPS Set your location automatically.



Choose location Set your location manually.

Color Schemes Choose a personalized color scheme!

Social Networks Manage social networks.

#### Settings Screen

|                                 | 4:21 PM           | * 100% 💷   |  |
|---------------------------------|-------------------|------------|--|
| <b>&lt;</b> (                   | S LUDUS           | 5 🌣        |  |
| FILTERS                         |                   |            |  |
| Range Filter<br>Set what dista  | nce you want to   | search.    |  |
| 15 miles                        | •                 |            |  |
| Gender