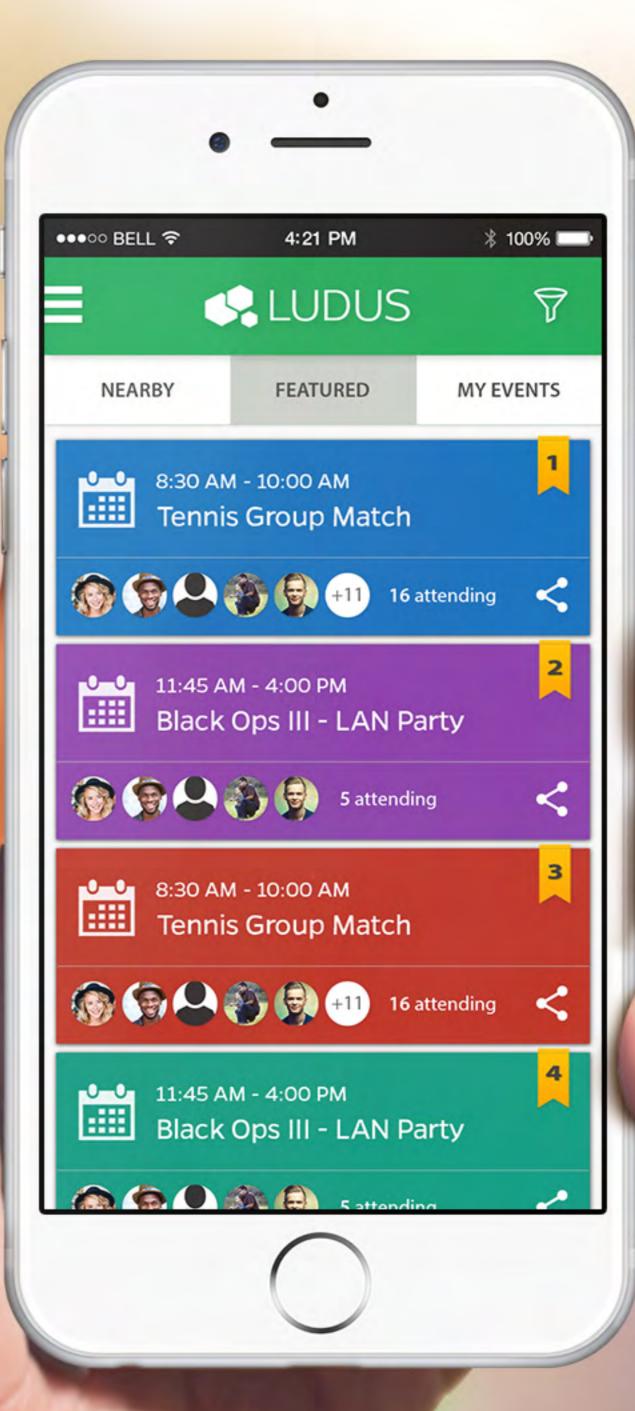

#### Featured Screen

| •00 BELL ? 4:21 PM \$ 100% |  |
|----------------------------|--|
|                            |  |
| LUDUS                      |  |
| First name Last name       |  |
| E-mail address             |  |
| Password                   |  |
| Confirm password           |  |
| Gender Date of birth       |  |
| Sign up!                   |  |
| Already a member? Sign in! |  |
|                            |  |
|                            |  |
|                            |  |
|                            |  |

#### Featured Screen