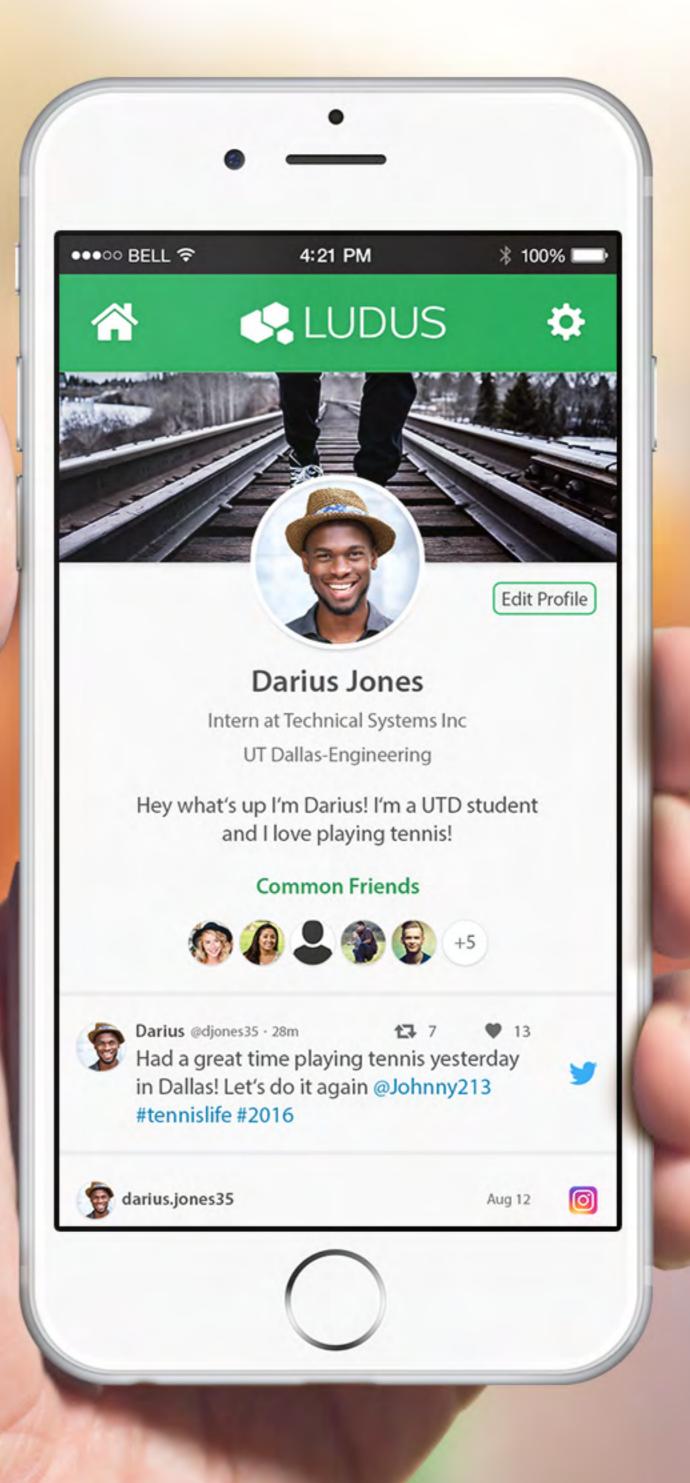

### Stranger Profile Screen

Use GPS Set your location automatically.

Choose location Set your location manually.

Color Schemes Choose a personalized color scheme!

Social Networks Manage social networks.