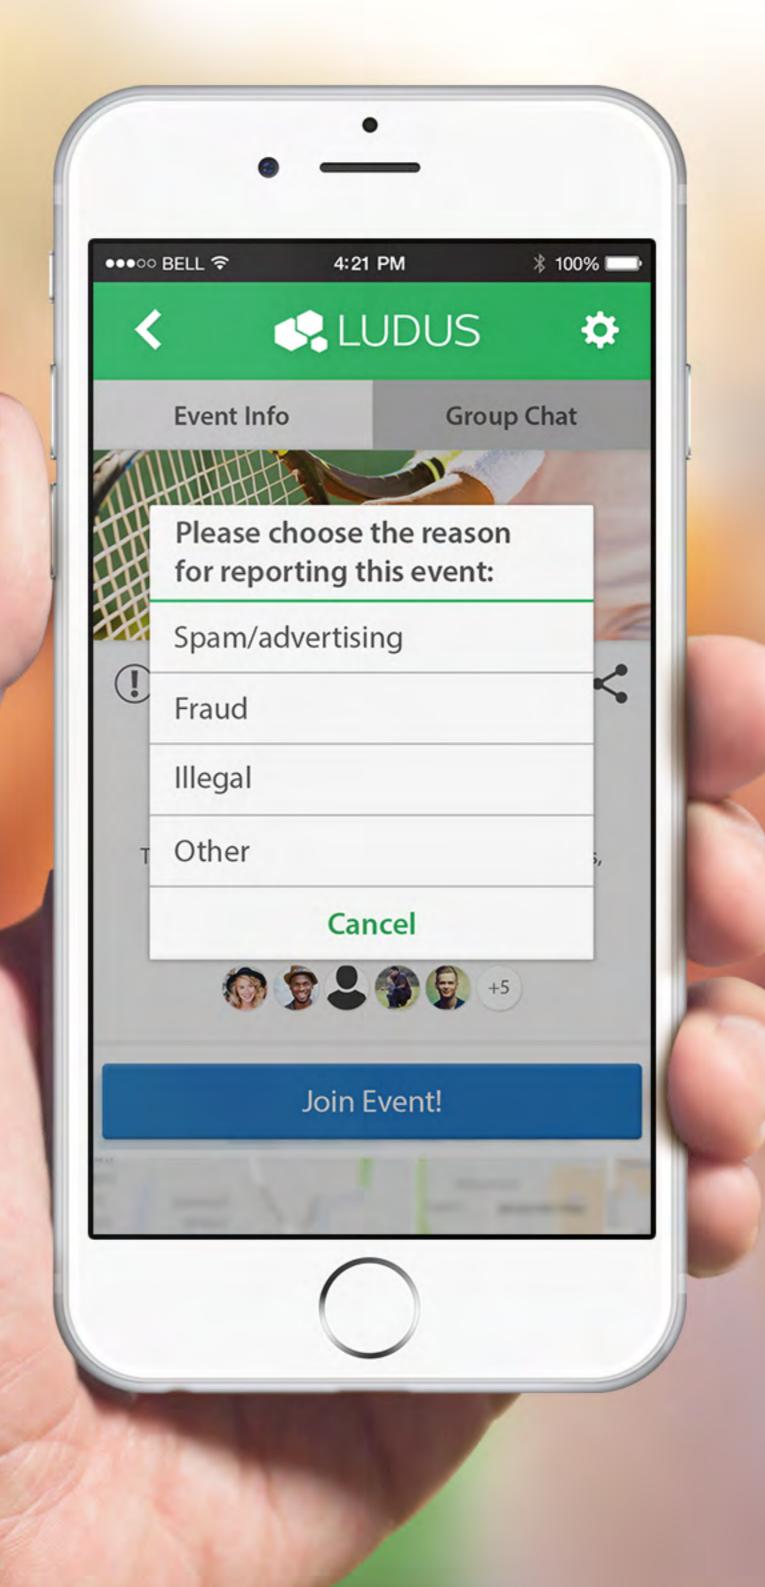

a member? Sign in! |  |
|                            |  |
|                            |  |
|                            |  |
|                            |  |

### Sign Up Screen

#### LUDUS

4:21 PM

\* 100% 📖

●●●○○ BELL 穼

#### Forgot your password?

Don't worry, it happens to the best of us! Simply enter your e-mail below to receive your password recovery instructions:



#### **Recover account**

Sign Up!

<u>Sign In</u>

### Forgot Password Screen



#### Profile Screen

#### LUDUS

4:21 PM

\* 100% 📖

#### Success!

Your password has been reset! Check your e-mail to find your account recovery link and set your new password.

<u>Sign In</u>

●●●○○ BELL 穼

Sign Up!

### Password Reset Screen



#### Featured Screen



#### Nearby Screen



#### My Events Screen



#### Event Screen



### Event Report Popup



### Event Report Popup nput



#### Event Screen (Admin)



#### Event Settings (Private)



### Event Settings (Public)





### View Nembers



### View Pending Screen



### Group Chat Screen



### Event Filter Screen



#### Profile Screen



### Stranger Profile Screen



Use GPS Set your location automatically.



Choose location Set your location manually.

Color Schemes Choose a personalized color scheme!

Social Networks Manage social networks.

#### Settings Screen

|                                 | 4:21 PM           | * 100% 💷   |  |
|---------------------------------|-------------------|------------|--|
| <b>&lt;</b> (                   | S LUDUS           | 5 🌣        |  |
| FILTERS                         |                   |            |  |
|