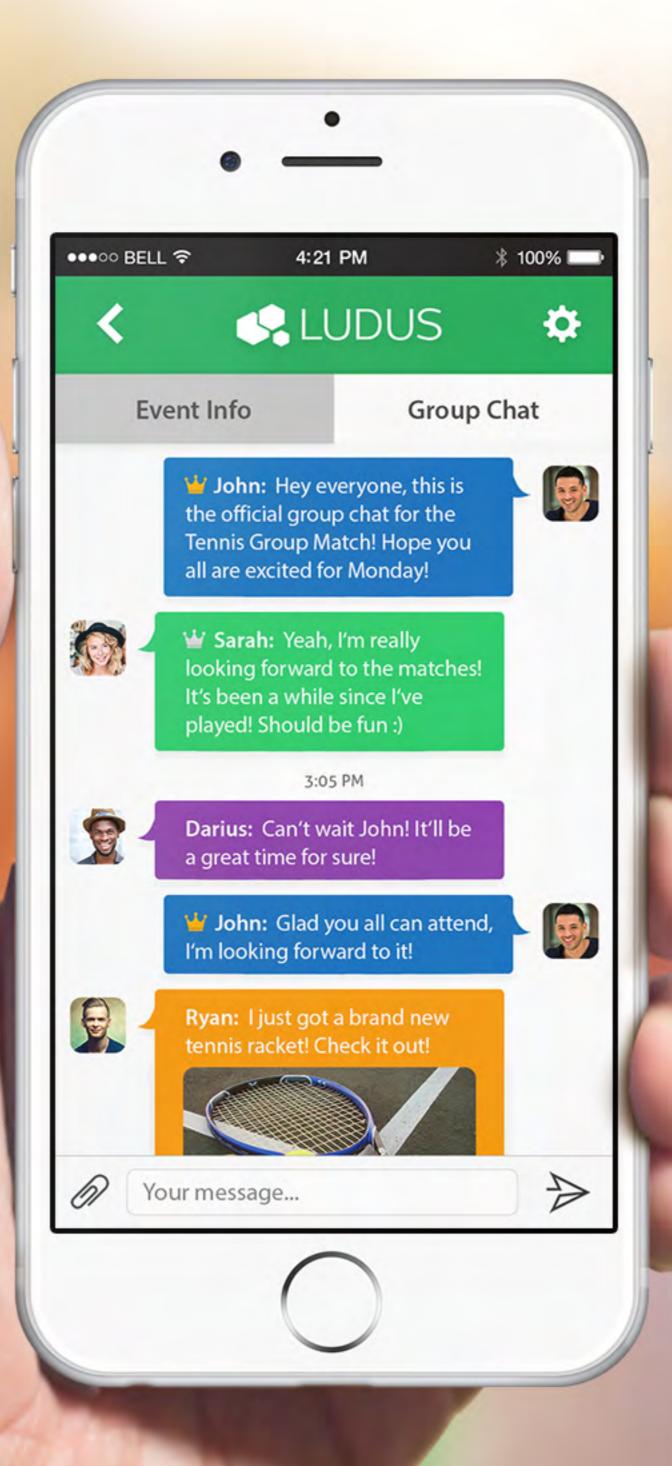

M

\* 100% 📖

●●●○○ BELL 穼

#### Forgot your password?

Don't worry, it happens to the best of us! Simply enter your e-mail below to receive your password recovery instructions:



#### **Recover account**

Sign Up!

<u>Sign In</u>

### Forgot Password Screen



#### Profile Screen

#### LUDUS

4:21 PM

\* 100% 📖

#### Success!

Your password has been reset! Check your e-mail to find your account recovery link and set your new password.

<u>Sign In</u>

●●●○○ BELL 穼

Sign Up!

### Password Reset Screen



#### Featured Screen



#### Nearby Screen



#### My Events Screen



#### Event Screen



### Event Report Popup



### Event Report Popup nput



#### Event Screen (Admin)



#### Event Settings (Private)



### Event Settings (Public)





### View Nembers



### View Pending Screen



### Group Chat Screen



### Event Filter Screen



#### Profile Screen



### Stranger Profile Screen



Use GPS Set your location automatically.



Choose location Set your location manually.

Color Schemes Choose a personalized color scheme!

Social Networks Manage social networks.

#### Settings Screen

|                                 | 4:21 PM           | * 100% 💷   |  |
|---------------------------------|-------------------|------------|--|
| <b>&lt;</b> (                   | S LUDUS           | 5 🌣        |  |
| FILTERS                         |                   |            |  |
| Range Filter<br>Set what dista  | nce you want to   | search.    |  |
| 15 miles                        | •                 |            |  |
| Gender Filter<br>Select which g | gender(s) you wai | n