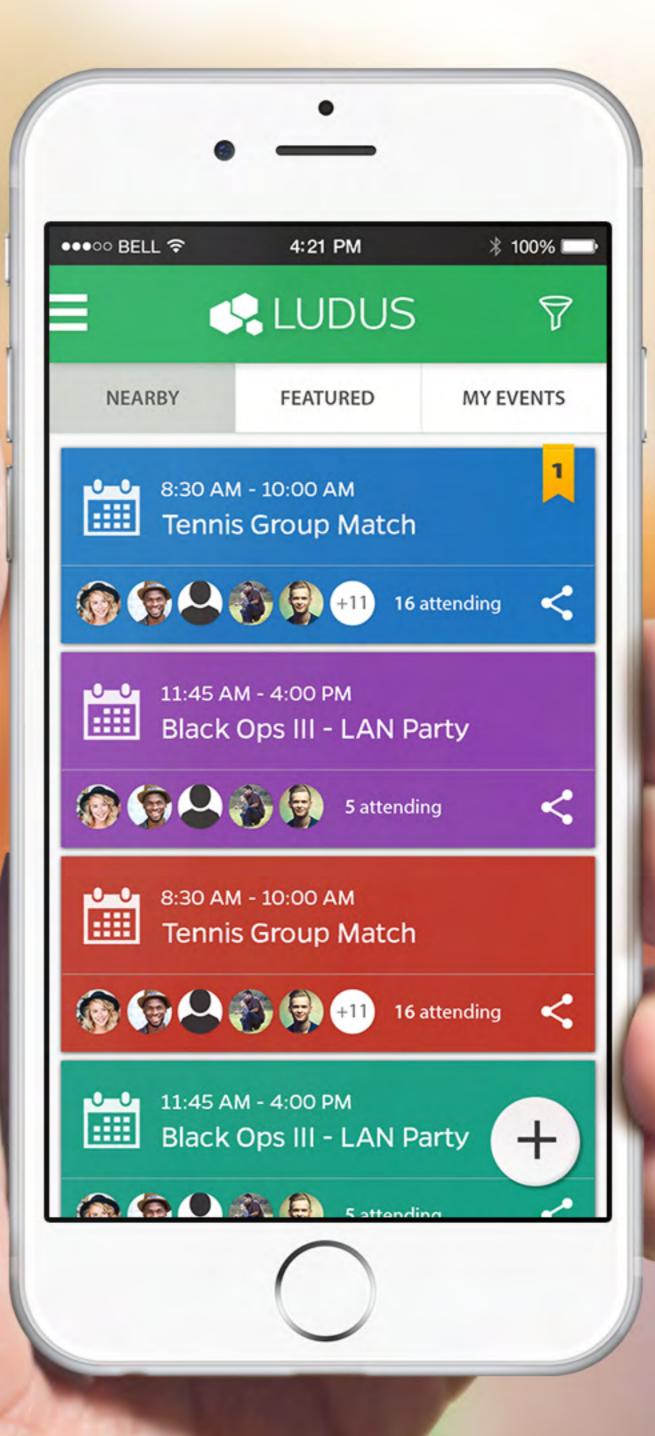

#### Launch Screen



#### Home Screen



#### Login Screen



#### Featured Screen

| •00 BELL ? 4:21 PM \$ 100% |  |
|----------------------------|--|
|                            |  |
| LUDUS                      |  |
| First name Last name       |  |
| E-mail address             |  |
| Password                   |  |
| Confirm password           |  |
| Gender Date of birth       |  |
| Sign up!                   |  |
| Already a member? Sign in! |  |
|                            |  |
|                            |  |
|                            |  |
|                            |  |

### Sign Up Screen

#### LUDUS

4:21 PM

\* 100% 📖

●●●○○ BELL 穼

#### Forgot your password?

Don't worry, it happens to the best of us! Simply enter your e-mail below to receive your password recovery instructions:



####