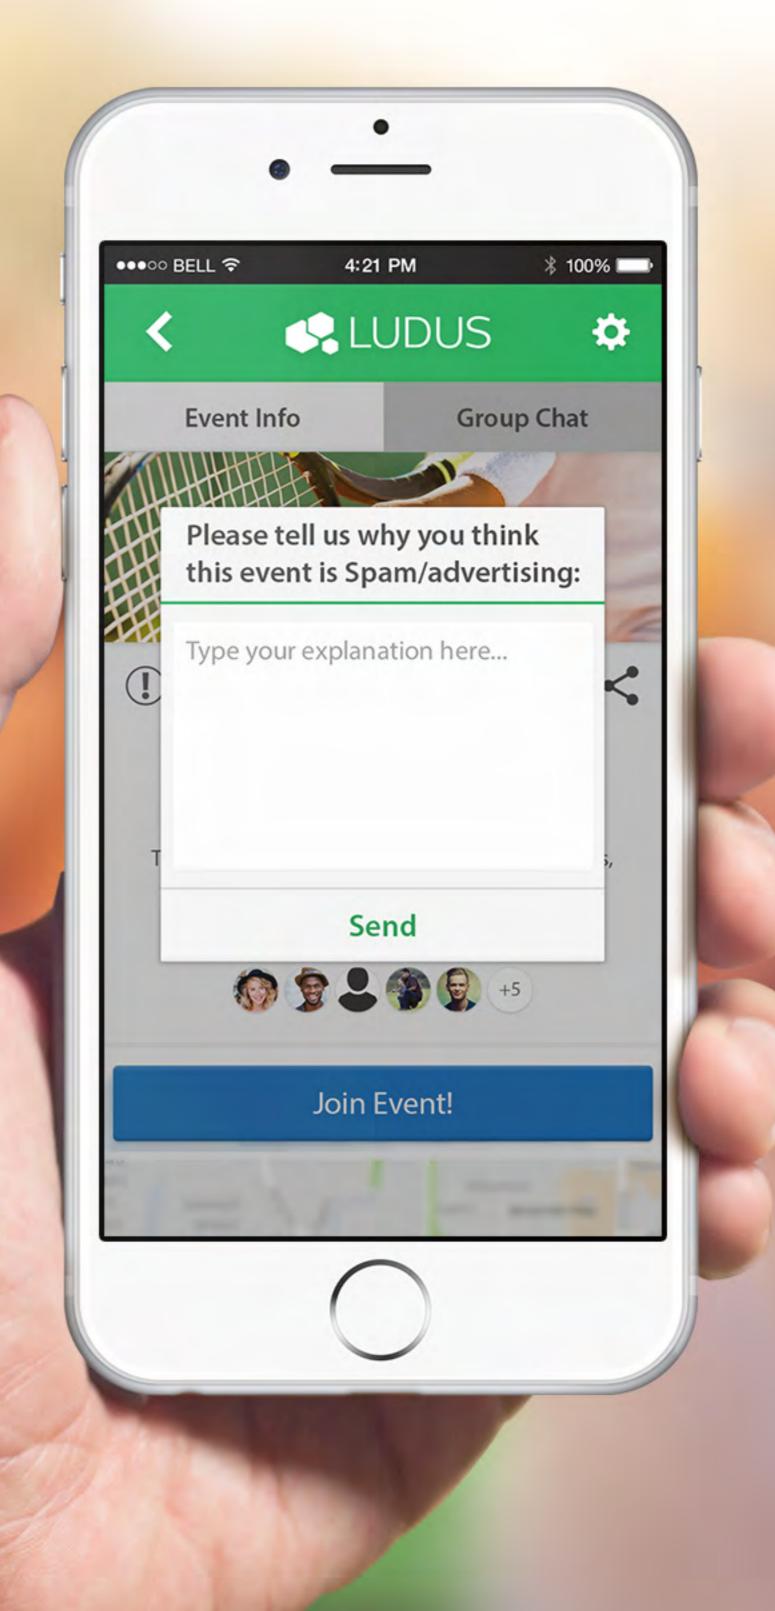

|  |
|                            |  |
|                            |  |
|                            |  |

### Sign Up Screen

#### LUDUS

4:21 PM

\* 100% 📖

●●●○○ BELL 穼

#### Forgot your password?

Don't worry, it happens to the best of us! Simply enter your e-mail below to receive your password recovery instructions:



#### **Recover account**

Sign Up!

<u>Sign In</u>

### Forgot Password Screen



#### Profile Screen

#### LUDUS

4:21 PM

\* 100% 📖

#### Success!

Your password has been reset! Check your e-mail to find your account recovery link and set your new password.

<u>Sign In</u>

●●●○○ BELL 穼

Sign Up!

### Password Reset Screen



#### Featured Screen



#### Nearby Screen



#### My Events Screen



#### Event Screen



### Event Report Popup



### Event Report Popup nput



#### Event Screen (Admin)



#### Event Settings (Private)



### Event Settings (Public)





### View Nembers



### View Pending Screen



### Group Chat Screen



### Event Filter Screen



#### Profile Screen



### Stranger Profile Screen



Use GPS Set your location automatically.



Choose location Set your location manually.

Color Schemes Choose a personalized color scheme!

Social Networks Manage social networks.

#### Settings Screen

|                                 | 4:21 PM           | * 100% 💷   |  |
|---------------------------------|-------------------|------------|--|
| <b>&lt;</b> (                   | S LUDUS           | 5 🌣        |  |
| FILTERS                         |                   |            |  |
| Range Filter<br>Set what d