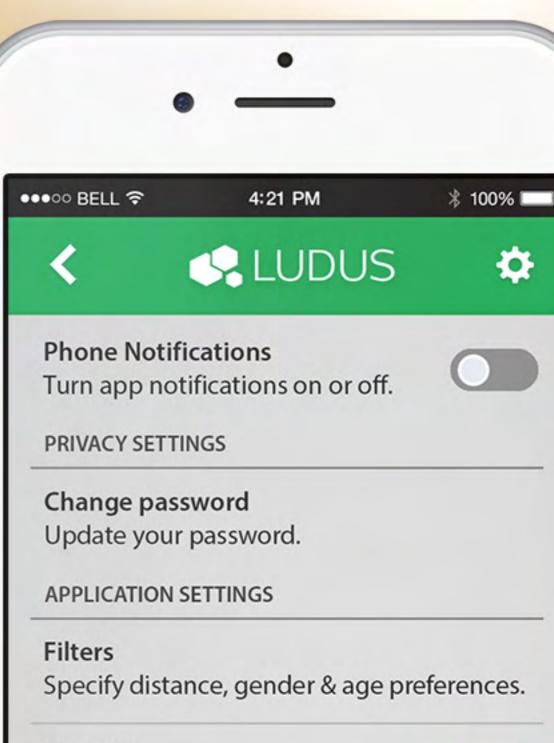

#### Settings Screen

|                                 | 4:21 PM           | * 100% 💷   |  |
|---------------------------------|-------------------|------------|--|
| <b>&lt;</b> (                   | S LUDUS           | 5 🌣        |  |
| FILTERS                         |                   |            |  |
| Range Filter<br>Set what dista  | nce you want to   | search.    |  |
| 15 miles                        | •                 |            |  |
| Gender Filter<br>Select which g | gender(s) you wai | nt to see. |  |
| Male                            | Female            | All        |  |
| 18 - 55+                        |                   |            |  |
|                                 |                   |            |  |