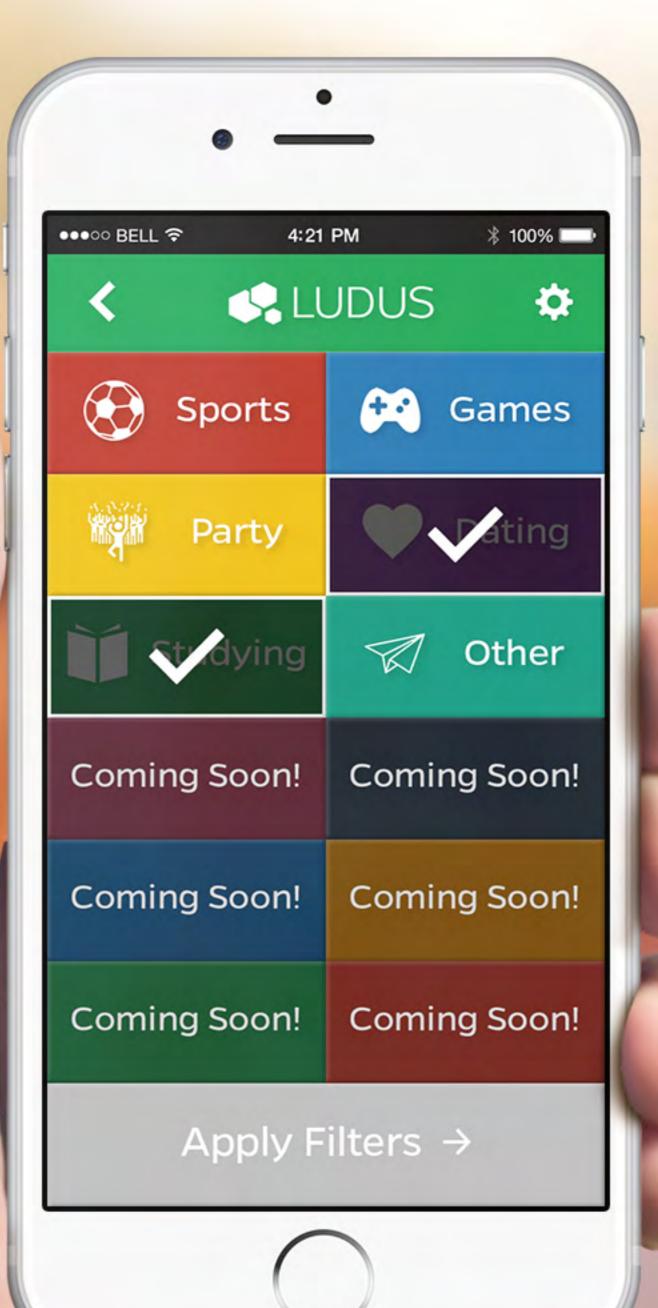

穼

#### Forgot your password?

Don't worry, it happens to the best of us! Simply enter your e-mail below to receive your password recovery instructions:



#### **Recover account**

Sign Up!

<u>Sign In</u>

### Forgot Password Screen



#### Profile Screen

#### LUDUS

4:21 PM

\* 100% 📖

#### Success!

Your password has been reset! Check your e-mail to find your account recovery link and set your new password.

<u>Sign In</u>

●●●○○ BELL 穼

Sign Up!

### Password Reset Screen



#### Featured Screen



#### Nearby Screen



#### My Events Screen



#### Event Screen



### Event Report Popup



### Event Report Popup nput



#### Event Screen (Admin)



#### Event Settings (Private)



### Event Settings (Public)





### View Nembers



### View Pending Screen



### Group Chat Screen



### Event Filter Screen



#### Profile Screen



### Stranger Profile Screen



Use GPS Set your location automatically.



Choose location Set your location manually.

Color Schemes Choose a personalized color scheme!

Social Networks Manage social networks.

#### Settings Screen

|                                 | 4:21 PM           | * 100% 💷   |  |
|---------------------------------|-------------------|------------|--|
| <b>&lt;</b> (                   | S LUDUS           | 5 🌣        |  |
| FILTERS                         |                   |            |  |
| Range Filter<br>Set what dista  | nce you want to   | search.    |  |
| 15 miles                        | •                 |            |  |
| Gender Filter<br>Select which g | gender(s) you wai | nt to see. |  |
| Male