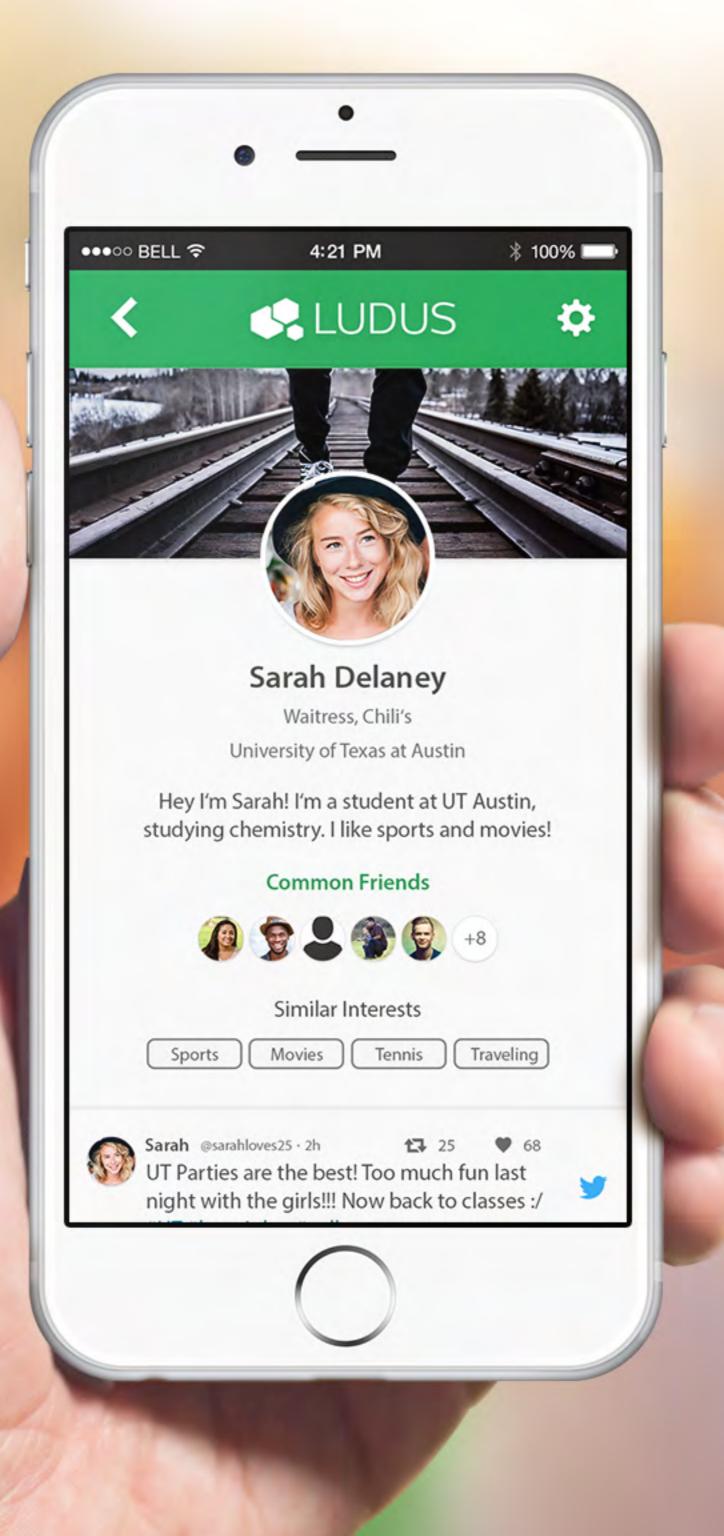

### Stranger Profile Screen

Use GPS Set your location automatically.

Choose location Set your location manually.

Color Schemes Choose a personalized color scheme!

Social Networks Manage social networks.