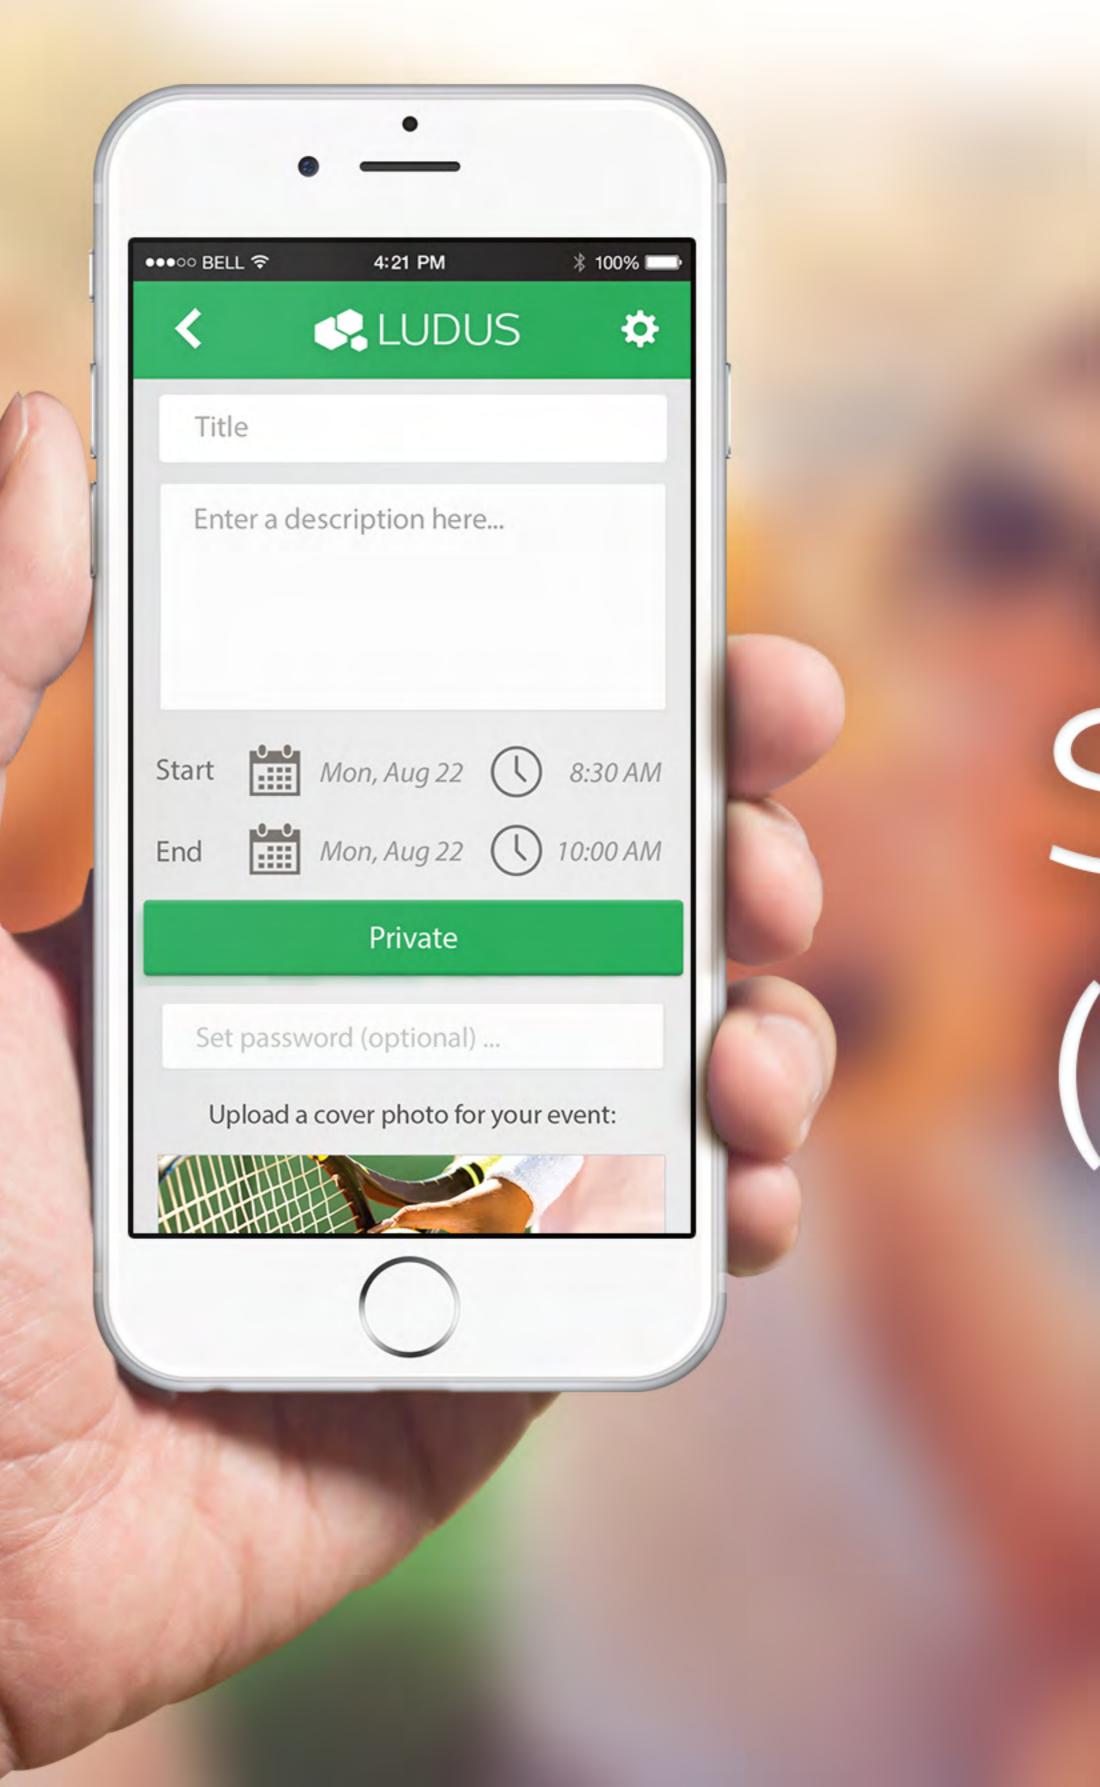

|  |
|                            |  |
|                            |  |

### Sign Up Screen

#### LUDUS

4:21 PM

\* 100% 📖

●●●○○ BELL 穼

#### Forgot your password?

Don't worry, it happens to the best of us! Simply enter your e-mail below to receive your password recovery instructions:



#### **Recover account**

Sign Up!

<u>Sign In</u>

### Forgot Password Screen



#### Profile Screen

#### LUDUS

4:21 PM

\* 100% 📖

#### Success!

Your password has been reset! Check your e-mail to find your account recovery link and set your new password.

<u>Sign In</u>

●●●○○ BELL 穼

Sign Up!

### Password Reset Screen



#### Featured Screen



#### Nearby Screen



#### My Events Screen



#### Event Screen



### Event Report Popup



### Event Report Popup nput



#### Event Screen (Admin)



#### Event Settings (Private)



### Event Settings (Public)





### View Nembers



### View Pending Screen



### Group Chat Screen



### Event Filter Screen



#### Profile Screen



### Stranger Profile Screen



Use GPS Set your location automatically.



Choose location Set your location manually.

Color Schemes Choose a personalized color scheme!

Social Networks Manage social networks.

#### Settings Screen

|                                 | 4:21 PM           | * 100% 💷   |  |
|---------------------------------|-------------------|------------|--|
| <b>&lt;</b> (                   | S LUDUS           | 5 🌣        |  |
| FILTERS                         |                   |            |  |
| Range Filter<br>Set what dista  | nce you want to   | search.    |  |
| 15 miles